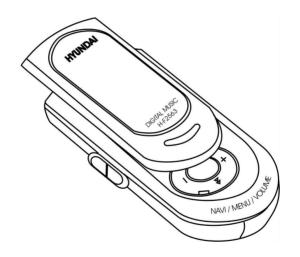

# Names of controls & indicators

Portable MP3 Player

# NAMES OF CONTROLS & INDICATORS